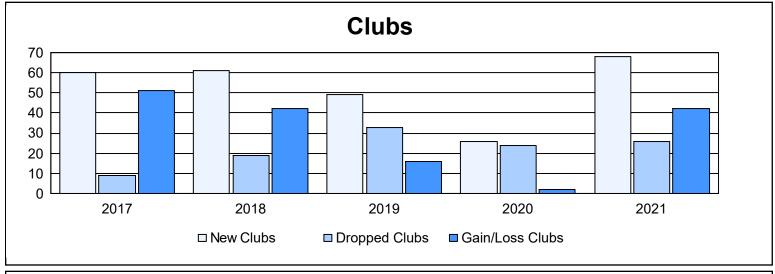

| Year      | New<br>Clubs | Dropped<br>Clubs | Gain/<br>Loss<br>Clubs | New<br>Members | Charter<br>Members | Reinstate<br>Members | Transfer<br>Members | Total<br>Member<br>Added | Total<br>Members<br>Dropped | Gain/<br>Loss<br>Members |
|-----------|--------------|------------------|------------------------|----------------|--------------------|----------------------|---------------------|--------------------------|-----------------------------|--------------------------|
| 2016-2017 | 60           | 9                | 51                     | 3,502          | 1,669              | 239                  | 51                  | 5,461                    | 2,087                       | 3,374                    |
| 2017-2018 | 61           | 19               | 42                     | 4,005          | 1,787              | 402                  | 27                  | 6,221                    | 3,672                       | 2,549                    |
| 2018-2019 | 49           | 33               | 16                     | 2,518          | 1,465              | 430                  | 13                  | 4,426                    | 4,283                       | 143                      |
| 2019-2020 | 26           | 24               | 2                      | 1,638          | 820                | 245                  | 25                  | 2,728                    | 4,019                       | -1,291                   |
| 2020-2021 | 68           | 26               | 42                     | 2,470          | 1,896              | 287                  | 48                  | 4,701                    | 3,720                       | 981                      |
| Average   | 53           | 22               | 31                     | 2,827          | 1,527              | 321                  | 33                  | 4,707                    | 3,556                       | 1,151                    |