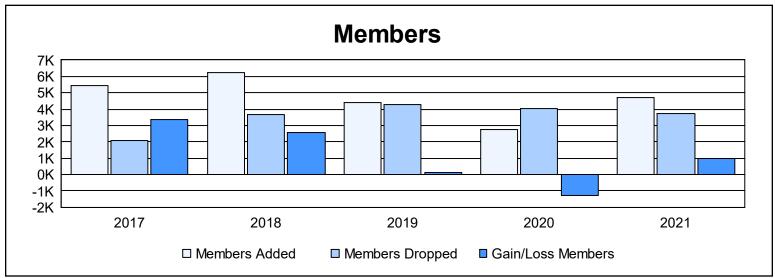

| Year      | New<br>Clubs | Dropped<br>Clubs | Gain/<br>Loss<br>Clubs | New<br>Members | Charter<br>Members | Reinstate<br>Members | Transfer<br>Members | Total<br>Member<br>Added | Total<br>Members<br>Dropped | Gain/<br>Loss<br>Members |
|-----------|--------------|------------------|------------------------|----------------|--------------------|----------------------|---------------------|--------------------------|-----------------------------|--------------------------|
| 2016-2017 | 60           | 9                | 51                     | 3,502          | 1,669              | 239                  | 51                  | 5,461                    | 2,087                       | 3,374                    |
| 2017-2018 | 61           | 19               | 42                     | 4,005          | 1,787              | 402                  | 27                  | 6,221                    | 3,672                       | 2,549                    |
| 2018-2019 | 49           | 33               | 16                     | 2,518          | 1,465              | 430                  | 13                  | 4,426                    | 4,283                       | 143                      |
| 2019-2020 | 26           | 24               | 2                      | 1,638          | 820                | 245                  | 25                  | 2,728                    | 4,019                       | -1,291                   |
| 2020-2021 | 68           | 26               | 42                     | 2,470          | 1,896              | 287                  | 48                  | 4,701                    | 3,720                       | 981                      |
| Average   | 53           | 22               | 31                     | 2,827          | 1,527              | 321                  | 33                  | 4,707                    | 3,556                       | 1,151                    |